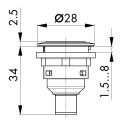

Panel cut-out: Ø 22.3 mm Mounting depth: 33.7 mm

Protection class: II (protective insulation)

Degree of protection: IP65 / IP67

Travel: 2.3 mm (pushbutton)

Illumination: yes
With labelling option: no
Contact equipment: 1 NO