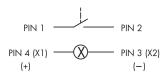

0 1 2

PIN 1/PIN 2

Connection type: 4-pole M12 connector (integrated), A coded

Front bezel silver-coloured

Illuminated ring yellow

Electrical life: 1 million switching cycles

Storage temperature: -40°C ... 80°C

Positive opening: no

Operating temperature: -25°C ... 70°C

Mechanical life: 1 million switching cycles

Shape: round Contact material: AgNi

Lamp socket: none, with integrated 3 mm LED white