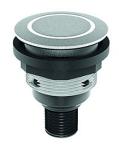

## Pushbutton with ring illumination and 4-pole M12 connector STLRYI C005

Description: with integrated 4-pole M12 connector, A coded

incl. lens and white LED

Category: Pushbuttons

Series: SHORTRON® connect

Panel cut-out: Ø 22.3 mm Mounting depth: 33.7 mm

Protection class: II (protective insulation)

Degree of protection: IP65 / IP67

Travel: 2.3 mm (pushbutton)

Illumination: yes
With labelling option: no
Contact equipment: 1 NO

Connection type: 4-pole M12 connector (integrated), A coded

Front bezel silver-coloured

Illuminated ring yellow

Electrical life: 1 million switching cycles

Storage temperature: -40°C ... 80°C

Positive opening: no