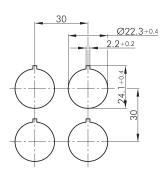

Panel cut-out: Ø 22.3 mm Mounting depth: 33.7 mm

Protection class: II (protective insulation)

Degree of protection: IP65 / IP67

Travel: 2.3 mm (pushbutton)

Illumination: yes
With labelling option: no
Contact equipment: 1 NO